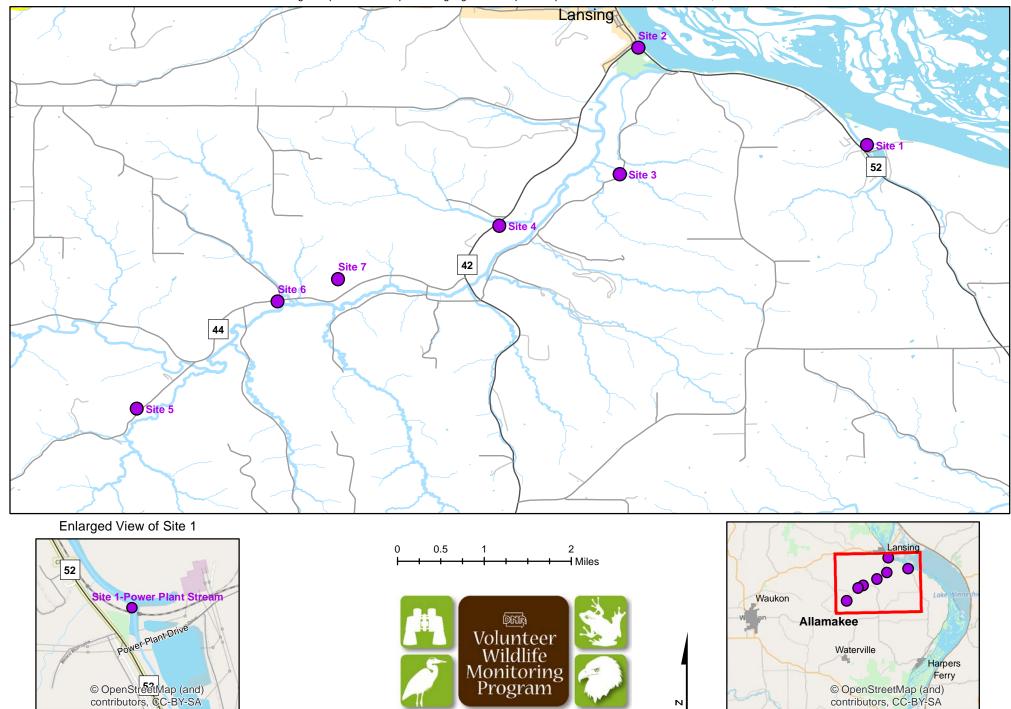

## **Volunteer Wildlife Monitoring Program (VWMP) Frog**

Route ID: 223 County: Allamakee

Click for Google Maps to Site 1: https://www.google.com/maps/dir/?api=1&destination=43.3348186462,-91.1705838583

© OpenStreetMap (and) contributors, CC-BY-SA

## Frog and Toad Call Survey Route Description

Route ID 223

Established: 2003

| Site Number | Name                       | County    | Latitude   | Longitude   | Directions                                                                                       |
|-------------|----------------------------|-----------|------------|-------------|--------------------------------------------------------------------------------------------------|
| 1           | Power Plant Stream         | Allamakee | 43.3348186 | -91.1705839 | Bridge over creek on Power Plant Dr, by<br>Alliant Energy Power Plant                            |
| 2           | Village Creek Boat Landing | Allamakee | 43.3510538 | -91.2087166 | Boat landing on south side of town                                                               |
| 3           | Columbus Road Pond         | Allamakee | 43.3299783 | -91.2118155 | On Columbus Rd, 1 1/4 miles south of intersection with X52. Wetland on the west side of road     |
| 4           | Lansing-Harper's Lake      | Allamakee | 43.321393  | -91.2318122 | On Lansing Harper Rd, just south of intersection with Seitz Dr. Lake is on the east side of road |
| 5           | Camp Pond                  | Allamakee | 43.2908952 | -91.2922339 | South side of Village Creek Drive                                                                |
| 6           | Duck Pond                  | Allamakee | 43.3087676 | -91.2687992 | Corner of Village Creek drive and Sheaffer<br>Hollow                                             |
| 7           | Old Mill                   | Allamakee | 43.3125308 | -91.2586796 | Across road from old Foundation                                                                  |