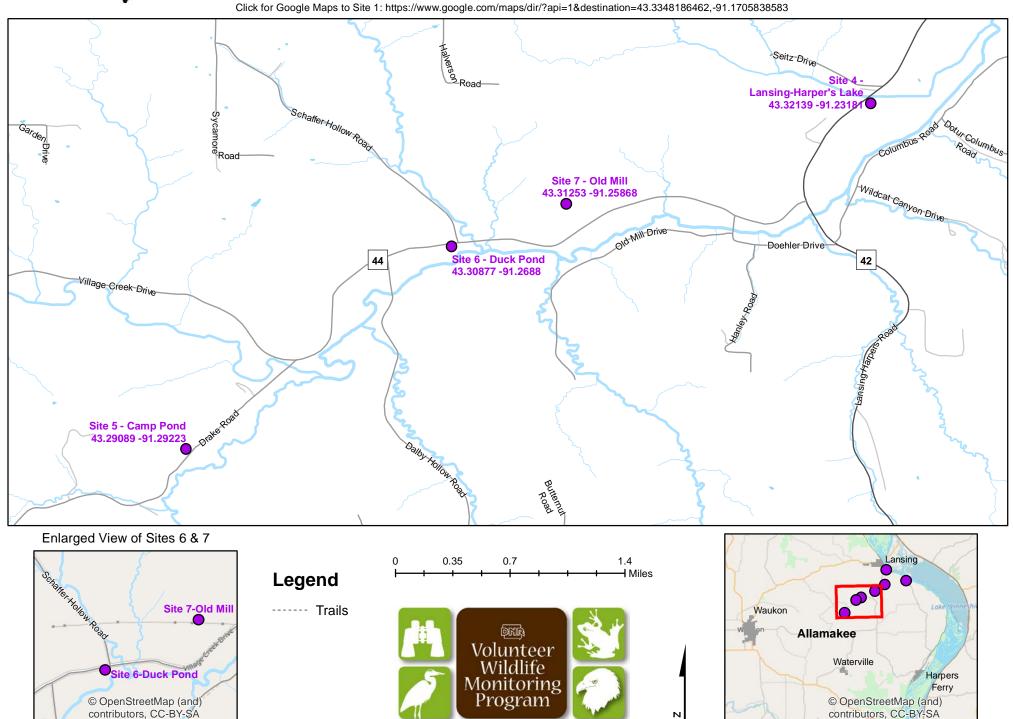

## **Volunteer Wildlife Monitoring Program (VWMP) Frog**

Route ID: 223 County: Allamakee

## Frog and Toad Call Survey Route Description

Route ID 223

Established: 2003

| Site Number | Name                       | County    | Latitude   | Longitude   | Directions                                                                                       |
|-------------|----------------------------|-----------|------------|-------------|--------------------------------------------------------------------------------------------------|
| 1           | Power Plant Stream         | Allamakee | 43.3348186 | -91.1705839 | Bridge over creek on Power Plant Dr, by<br>Alliant Energy Power Plant                            |
| 2           | Village Creek Boat Landing | Allamakee | 43.3510538 | -91.2087166 | Boat landing on south side of town                                                               |
| 3           | Columbus Road Pond         | Allamakee | 43.3299783 | -91.2118155 | On Columbus Rd, 1 1/4 miles south of intersection with X52. Wetland on the west side of road     |
| 4           | Lansing-Harper's Lake      | Allamakee | 43.321393  | -91.2318122 | On Lansing Harper Rd, just south of intersection with Seitz Dr. Lake is on the east side of road |
| 5           | Camp Pond                  | Allamakee | 43.2908952 | -91.2922339 | South side of Village Creek Drive                                                                |
| 6           | Duck Pond                  | Allamakee | 43.3087676 | -91.2687992 | Corner of Village Creek drive and Sheaffer<br>Hollow                                             |
| 7           | Old Mill                   | Allamakee | 43.3125308 | -91.2586796 | Across road from old Foundation                                                                  |