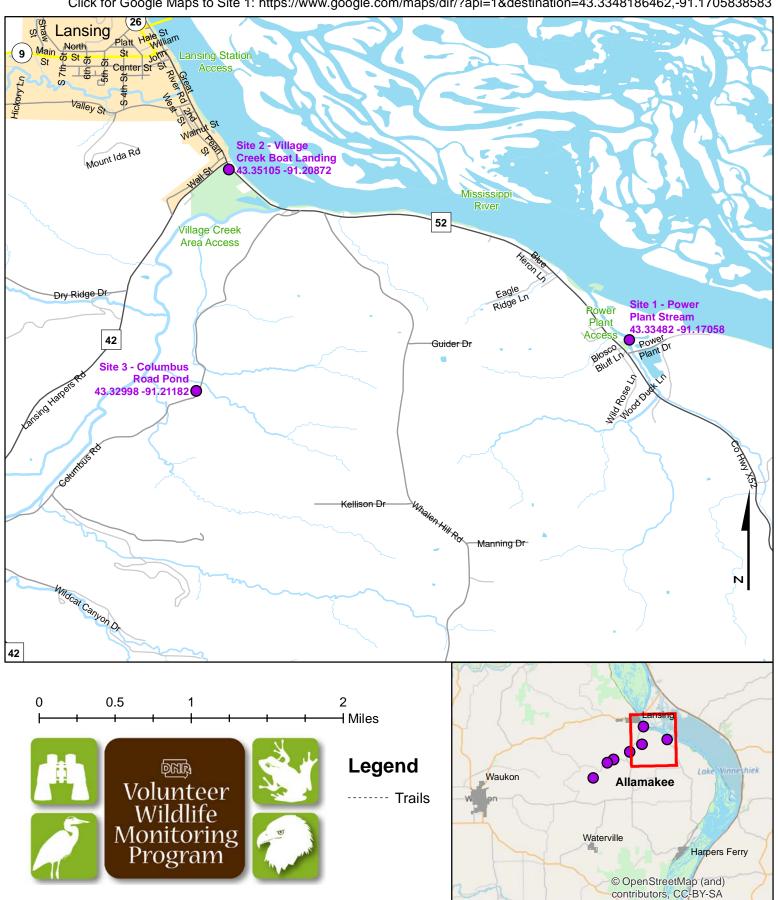

## **Volunteer Wildlife Monitoring Program (VWMP) Frog and Toad Survey**

Route ID: 223 County: Allamakee

Click for Google Maps to Site 1: https://www.google.com/maps/dir/?api=1&destination=43.3348186462,-91.1705838583

## Frog and Toad Call Survey Route Description

Route ID 223

Established: 2003

| Site Number | Name                       | County    | Latitude   | Longitude   | Directions                                                                                       |
|-------------|----------------------------|-----------|------------|-------------|--------------------------------------------------------------------------------------------------|
| 1           | Power Plant Stream         | Allamakee | 43.3348186 | -91.1705839 | Bridge over creek on Power Plant Dr, by<br>Alliant Energy Power Plant                            |
| 2           | Village Creek Boat Landing | Allamakee | 43.3510538 | -91.2087166 | Boat landing on south side of town                                                               |
| 3           | Columbus Road Pond         | Allamakee | 43.3299783 | -91.2118155 | On Columbus Rd, 1 1/4 miles south of intersection with X52. Wetland on the west side of road     |
| 4           | Lansing-Harper's Lake      | Allamakee | 43.321393  | -91.2318122 | On Lansing Harper Rd, just south of intersection with Seitz Dr. Lake is on the east side of road |
| 5           | Camp Pond                  | Allamakee | 43.2908952 | -91.2922339 | South side of Village Creek Drive                                                                |
| 6           | Duck Pond                  | Allamakee | 43.3087676 | -91.2687992 | Corner of Village Creek drive and Sheaffer<br>Hollow                                             |
| 7           | Old Mill                   | Allamakee | 43.3125308 | -91.2586796 | Across road from old Foundation                                                                  |